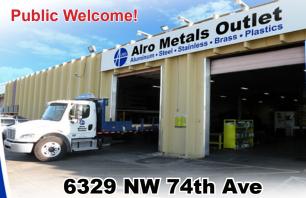

Browse through our large selection of easily identifiable metal bar stock

We offer cut-to-size saw cutting

On-site shearing is available as well

alro.com

6329 NW 74th Avenue • Miami, Florida 33166 • (305) 392-9990

### **Come in and Browse!**

**Outlet** 3329 NW 74th Avenue Alro Metals