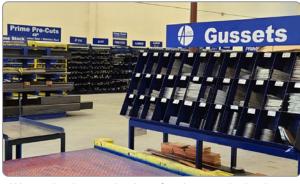

Browse through our large selection of easily identifiable metal bar stock

We offer cut-to-size saw cutting

On-site shearing is available as well

alro.com

6329 NW 74th Avenue • Miami, Florida 33166 • (305) 392-9990