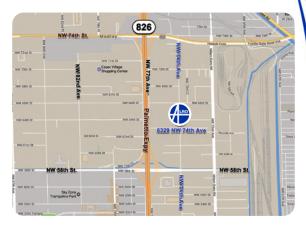

# **Map & Directions**

## 6329 NW 74th Ave Miami, FL 33166

From Southbound Palmetto Expy (826): Take the NW 74th Street exit and go East on NW 74th St to NW 74th Ave. Turn right on NW 74th Ave. Go 1/2 mile and look for Alro Metals Outlet on the left.

#### From Northbound Palmetto Expy (826):

Take the NW 58th St exit and go East on NW 58th St to NW 74th Ave. Turn left on NW 74th Ave, go 1/4 mile and look for Alro Metals Outlet on the right